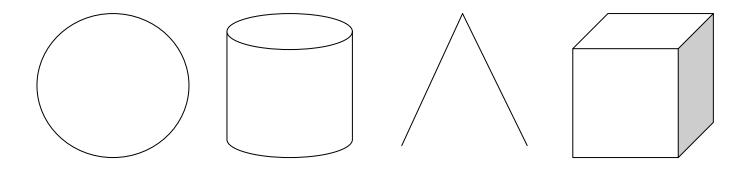

## Drawing Forms Sketchbook Activity:

Draw the forms below and create a light source for the forms. Shade each form with your pencil. Include highlights and shadows Label each form.