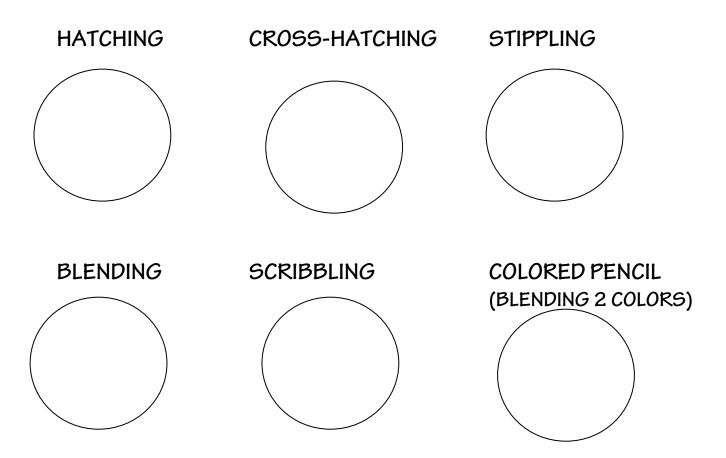

## Shading Techniques Sketchbook Activity:

Use the circle template to trace 1% circles. In pencil, practice the following techniques using one light source. (Forms should be shaded from light to dark.)